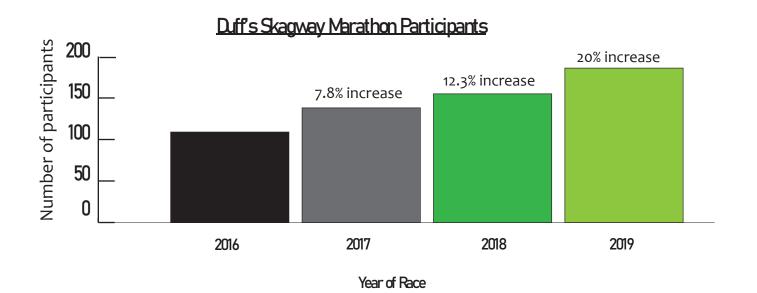

In the beginning our systems for planning and executing the race were a bit antiquated. Timing was done on an analog wristwatch and clip board, the finish line moved according to the state ferry schedule as boats came and went, and race details were word of mouth at best. But racers loved the difficult and beautiful terrain and most of all, the small-town heart that this race has. In 2016 a board was formed to help with the management and growth of the race. Today, our board of seven members, countless volunteers and our very generous sponsors keep this race moving forward. We are thrilled with the growth the Duff's Skagway Marathon is experiencing. In 2019 we saw a 20% increase in race registration. Due to Covid we had to cancel our 2020 race and in 2021 we had smaller event.

### Why Should I Sponsor

Sponsorships play a crucial role in the production and development of our event. In sponsoring this event, one not only promotes their business, but their community. There was a total of 186 registered participants 2019. With a 20% increase from 2018 to 2019. Through our post-race conducted survey 94 of the 186 registered racers responded. Through the 94 responders, 68 of them stayed in Skagway overnight. More than 78% of responders had stated that they are planning to register for next year's race. The continued growth of the Duff's Skagway Marathon, Half-Marathon and Walking Half-Marathon is a testament to the success of this event. We anticipate a robust racer turnout for 2023, with early registration numbers mimicking 2019's.