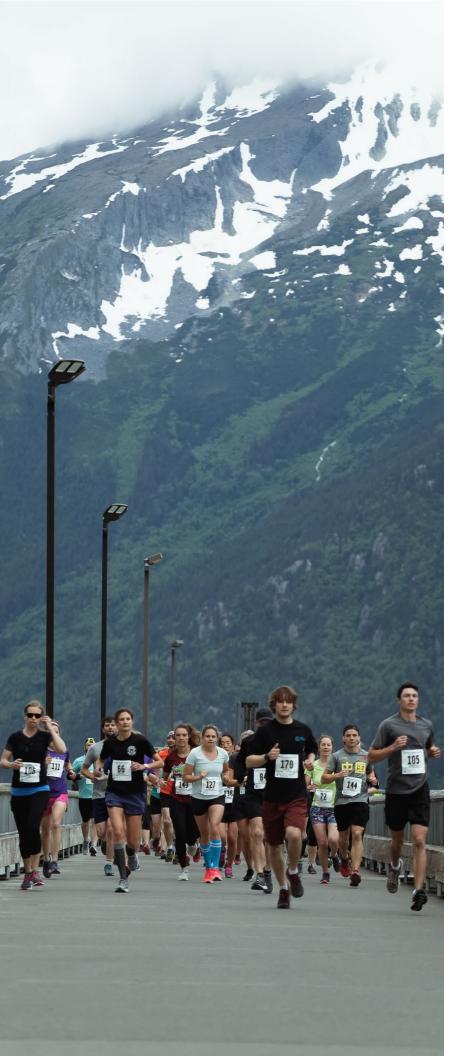

## What is Duff's Skagway Marathon & Half Marathon?

Established in 2011 and deemed "Alaska's Toughest Marathon", Duff's Skagway Marathon, Half Marathon and Walking Half Marathon is a unique race that takes place in the wilderness of Alaska. This 26-mile run climbs multiple hills as it traces its way through pristine Southeast Alaskan fjord coastline, through a glacially-carved valley, an enchanting Sitka Spruce wood, over the Taiya River trestle bridge, past numerous trickling streams, up West Creek Valley, before finally reaching a forest opening with a spectacular view of West Creek Glacier and breathtaking mountain peaks and alpine scenery. Yeah... Whoa is right.